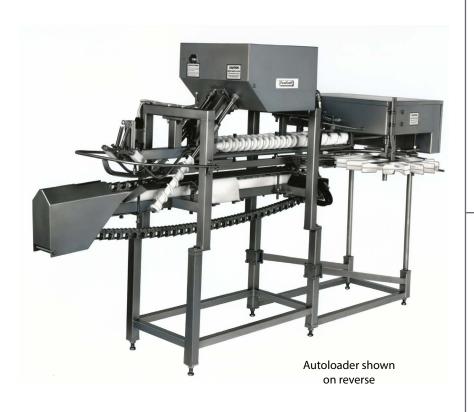

# CHICKEN LEG PROCESSOR WITH AUTOLOADER

### Models: LP-1/LS-1 & LPAL-1 Autoloader

The LP-1 Chicken Leg Processor with Autoloader can effectively produce backs, whole legs, thighs, drumsticks and leg quarters with minimal adjustment. Also, the finished pieces can easily be separated left from right into product chutes for pack-out. The Prime FoodCraft Leg Processor offers a highly flexible product cut-up system. With multiple machines, you can run at speeds up to 160 plus birds per minute.

#### Models: LP-1/LS-1 & LPAL-1 Autoloader

FOODCRAFT CHICKEN LEG PROCESSOR WITH AUTOLOADING MODULE (MODEL LPAL-1)