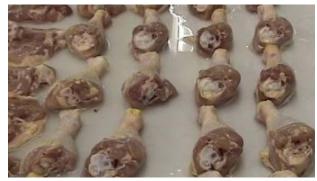

### Models: LP-1/LS-1 & LPAL-1 Autoloader

The LP-1 Chicken Leg Processor with Autoloader can effectively produce backs, whole legs, thighs, drumsticks and leg quarters with minimal adjustment. Also, the finished pieces can easily be separated left from right into product chutes for pack-out. The Prime FoodCraft Leg Processor offers a highly flexible product cut-up system. With multiple machines, you can run at speeds up to 160 plus birds per minute.

REMOVES SADDLE FROM LINE AND CUTS IT INTO REQUIRED PRODUCT

EASY ADJUSTMENT FOR CHANGES IN PRODUCT REQUIREMENTS: BACKS, WHOLE LEGS, THIGHS, DRUMSTICKS OR QUARTERS

www.PrimeEquipmentGroup.com/videos

See Prime in action: View

## PRIME ROI:

98 PERCENT GRADE A CUTS MAXIMIZES YIELD AND MINIMIZES LABOR NEEDS

PROVEN OVER TIME TO PRODUCE THE HIGHEST QUALITY CUTS AVAILABLE ON THE MARKET