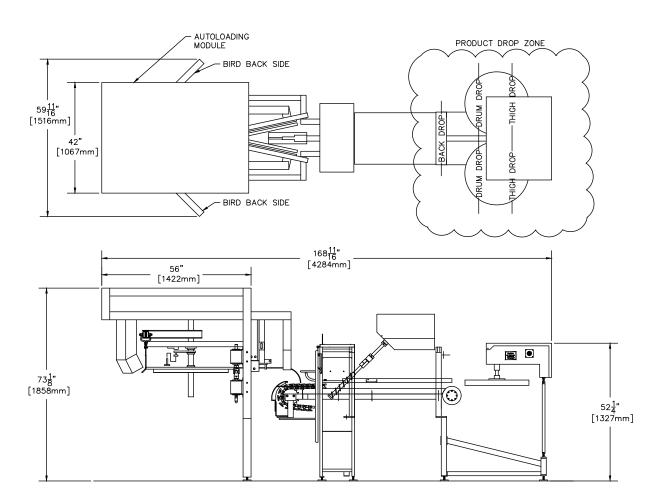

#### Models: LP-1/LS-1 & LPAL-1 Autoloader

FOODCRAFT CHICKEN LEG PROCESSOR WITH AUTOLOADING MODULE (MODEL LPAL-1)

#### **TECHNICAL SPECIFICATIONS**

| Electrical Requirements:                                                 | 120V, 60Hz, Control Circuit                            |
|--------------------------------------------------------------------------|--------------------------------------------------------|
| Hydraulic Requirements:                                                  | 15 GPM @ 1,200 PSI                                     |
| Electric Option:                                                         | (1) 1.5 hp motor; (2) 1hp motors;<br>480V, 3 ph, 60 Hz |
| Net Weight:                                                              | 1,000 lbs. (453 kg)                                    |
| Production Rates:                                                        | Up to 80 BPM per machine                               |
| NOTE: Specifications and rates shown are standard at time of publication |                                                        |