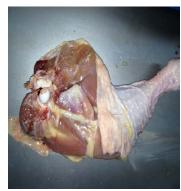

### Models: LP-1/LS-1 & LPAL-1 Autoloader

The LP-1 Chicken Leg Processor with Autoloader can effectively produce backs, whole legs, thighs, drumsticks and leg quarters with minimal adjustment. Also, the finished pieces can easily be separated left from right into product chutes for pack-out. The Prime FoodCraft Leg Processor offers a highly flexible product cut-up system. With multiple machines, you can run at speeds up to 160 plus birds per minute.

REMOVES SADDLE FROM LINE AND CUTS IT INTO REQUIRED PRODUCT

EASY ADJUSTMENT FOR CHANGES IN PRODUCT REQUIREMENTS: BACKS, WHOLE LEGS, THIGHS, DRUMSTICKS OR QUARTERS

www.PrimeEquipmentGroup.com/videos

See Prime in action: View